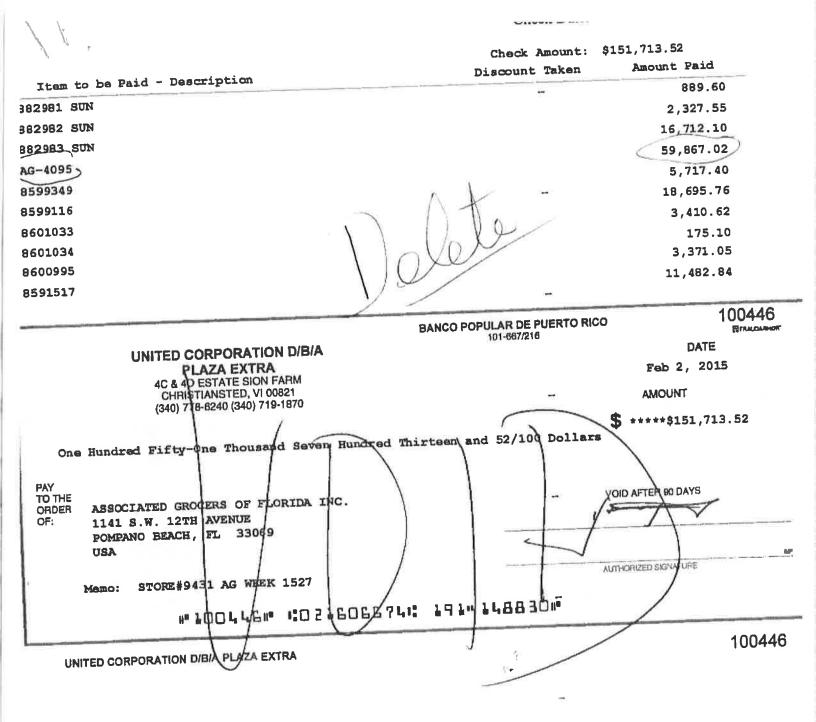

#### The Condensers

Although the two condensers at issue were ordered on December 11, 2014, *see* Exhibit 5, they were not invoiced until January 24, 2015. On February 4, 2015, counsel for Yusuf, as the Liquidating Partner, sent an email to the Master explaining why the invoice for the condensers should be paid by the Partnership over the objection of Hamed and the Master promptly approved the payment for these condensers. *See* email exchange between counsel for Yusuf and the Master on February 4 and 5, 2015 attached as Exhibit 6.

See February 9, 2015 email exchange attached as **Exhibit 7**. Hamed disingenuously suggests that Yusuf tried to "pull one over" on the Master when he claims: "The Master, who was not informed of Hamed's objection or informed of the applicable terms of the January 27<sup>th</sup> stipulation in Yusuf's request, approved this purchase – doing so before Hamed's counsel knew the Master had even been contacted." *See* Motion at p. 3. The email attached as Exhibit 6 clearly informed the Master of Hamed's objection. Obviously, the Master was well aware of the terms of the Stipulation since he directed language to be incorporated in the Stipulation and made sure that the Court was promptly advised of the filing of the Stipulation. Instead of repeatedly making the false claim that the condensers were purchased after the Stipulation, Hamed should have addressed the issue raised by the Master in his February 9 email, namely, was the purchase of the condensers because his son was responsible for ordering them on December 11, 2014.<sup>3</sup> While Hamed may claim that he did not become aware of the purchase until after the Stipulation<sup>4</sup>, that is irrelevant because neither he nor his counsel ever inquired what equipment was included in the \$150,000 figure provided by

counsel for Yusuf on January 20, 2015. His failure to inquire effectively waives any objection to the pre-Stipulation purchase of the condensers.